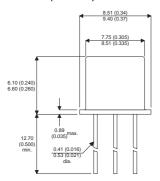

Dimensions in mm (inches).

## TO39 (TO205AD) PINOUTS

1 – Emitter 2 – Base 3 – Collector